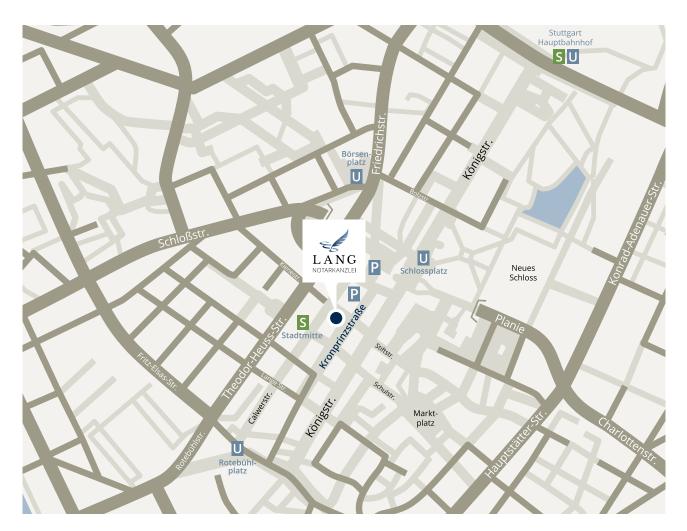

#### Address

Kronprinzstraße 8 70173 Stuttgart (Entrance corner Kienestraße)

## Arrival by car

Several underground garages and parking garages are located in the direct vicinity of us. We suggest the underground B+B Tiefgarage Stadtmitte (Kronprinzstraße 6, 70173 Stuttgart) or B+B Tiefgarage Kronprinzstraße (Kronprinzstraße 26, 70173 Stuttgart).

## Arrival from airport

From Stuttgart Airport, take the S-Bahn lines S2 and S3 to the station Stadtmitte. From the Stadtmitte exit point, walk to the Büchsenstraße exit, from here it is only a few minutes' walk to us.

### Arrival by U-Bahn & S-Bahn

We can be reached by U-Bahn from the subway stations Schlossplatz, Börsenplatz and Rotebühlplatz or by train from the S-Bahn station Stadtmitte in only a few minutes' walk.